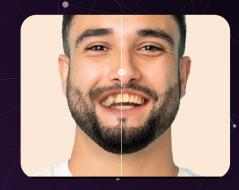

## **Automatic SIMULATION**

of the patient's smile

Give your patients a realistic projection of their future smile!

## INSTANTLY GENERATE A SIMULATION OF THE SMILE AND AN ESTIMATION

classifying the complexity of the case into three levels and indicating the **potential number of aligners required.** 