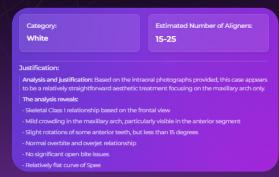

## INSTANTLY GENERATE A SIMULATION OF THE SMILE AND AN ESTIMATION

classifying the complexity of the case into three levels and indicating the **potential number of aligners required.** 