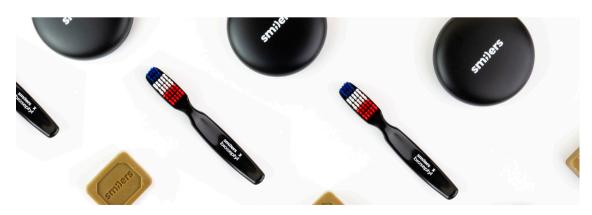

Aligners brush made of 100% recycled and recyclable plastic. Authentic

Marseille soap

from our native Provence.

20

Protective case.