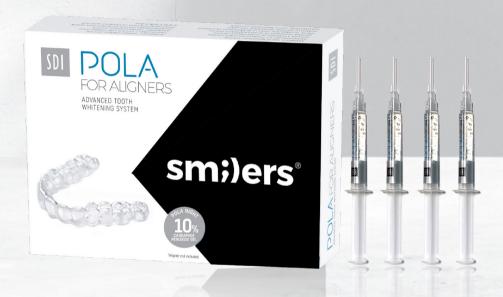

# WHITENING & ALIGNMENT

#### COMFORT - PRACTICALITY - EFFICIENCY

23

- ✓ High viscosity gel easy to apply.
- ✓ Fluoride to reduce sensitivity.
- ✓ Kit of 4 syringes convenient to carry.
- ✓ Extended release for a more lasting treatment.
- ✔ Developed especially for alignment aligners use.