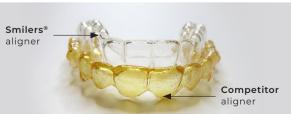

## **MORE** TRANSPARENCY

**3D** stereolithography impression: Smoother surface for your aligners to remain transparent.

Transparent aligner after 14 days soaked in coffee.
According to study: 010-R v.00 Test Report: Aligners' Coloration Testing.