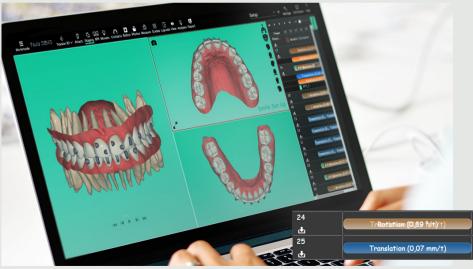

# NEMOCAST PROPRIETARY SOFTWARE

USED BY OUR ORTHODONTISTS
TO DEVELOP
TREATMENT PLANS

#### ✓ REAL ROOT SEGMENTATION

To overlay true roots with .DICOM and .STL impressions files, for an improved predictability\*.

#### ✓ SUPERVISED IPR

To **PROTECT** the teeth enamel, interproximal reduction is limited to 0.3 mm per side.

#### ✓ UNIQUE EXPERTISE

Treatment plans are exclusively developed by our **SMILERS® ORTHODONTISTS** via NemoCast (NemoStudio Suite).

#### ✓ MULTIDISCIPLINARY SOFTWARE

With **35 YEARS OF EXPERIENCE**, our treatment plans are designed to be comprehensive.

\*Compared to treatments developed with the previous version, with no root segmentation nor movement visualisation - Study from Angela Chiara D'Alessandro and others «Integrating CBCT and Virtual Models for Root Movement with Clear Aligners» - Journal of clinical orthodontics (jco-online.com). Mars 2020.