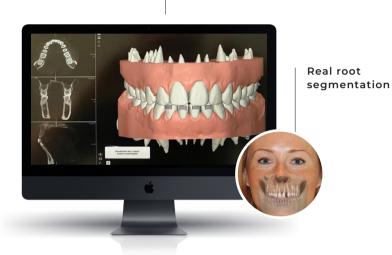

# NEMOCAST PROPRIETARY SOFTWARE

USED BY OUR ORTHODONTISTS
TO DEVELOP
TREATMENT PLANS

#### ✓ REAL ROOT SEGMENTATION

To overlay true roots with .DICOM and .STL impressions files, for an improved predictability\*.