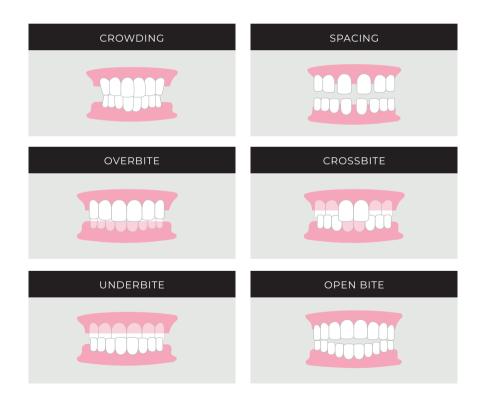

## INDICATION

Smilers® orthodontic aligners are designed to correct dental malocclusions in order to restore functional alignment for teenagers and adults.

# ELIGIBILITY

From 12 years old (with all permanent teeth).

Ability to treat any class of malocclusion, from a simple alignment to the most complex cases (use of elastics, miniscrews and chains).