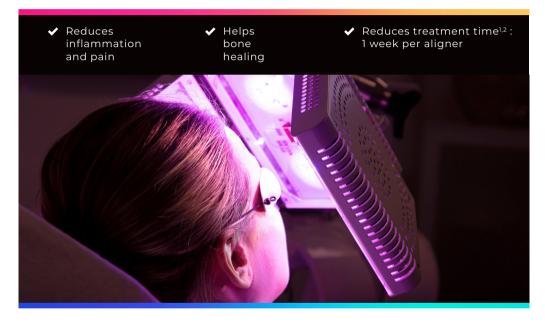

# ATP38®

# BOOST ORTHODONTIC TREATMENT WITH PHOTOBIOMODULATION

Photobiomodulation or Low Light Level Therapy (LLLT) is painless, athermic and non-invasive.

Stimulating cellular regeneration through the diffusion of natural wavelengths.