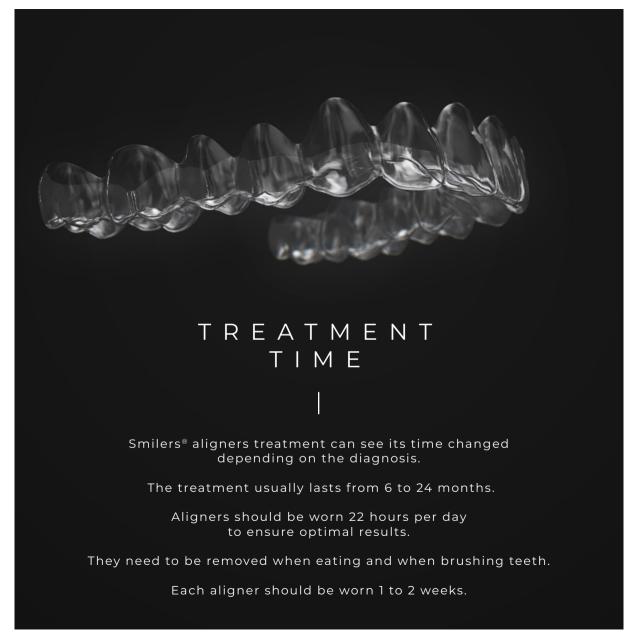

# SMILERS® PROCESS STEPS

- You take **impressions** of the patient's arches (physical or digital).
- Patient's impressions are **processed by our teams.**
- Our Smilers® orthodontists develop a treatment plan.
- The **treatment plan** is sent to you, with the **"Smilerstory"**(before/after video). If you have any questions or would like to modify the treatment plan, you can **contact our orthodontists**.
- Once you have approved the treatment plan, a set of Smilers® clear aligners is sent to you.
- Aligners are delivered with the instructions and an aligner template to easily place the attachments (if necessary).
- Patient changes its aligners every **2 weeks (1 week with the ATP38® treatment accelerator)**. Follow-up appointments are required to ensure a successful treatment.