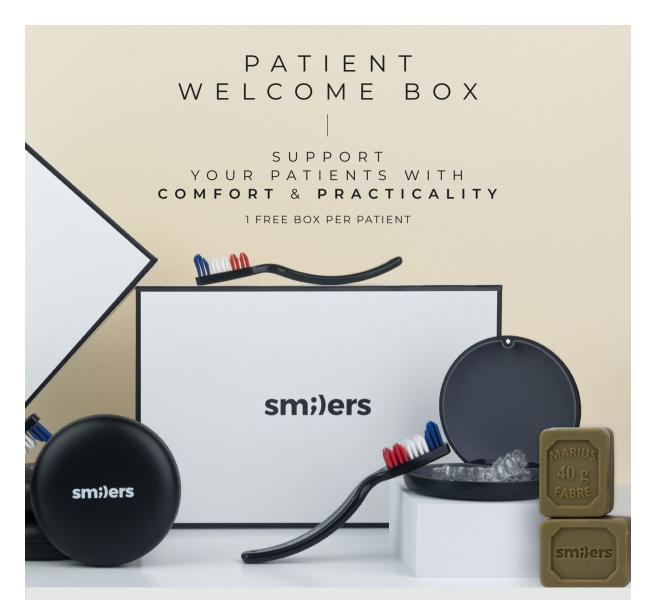

Aligners brush made of 100% recycled and recyclable plastic. Authentic

Marseille soap

from our native Provence.

20

Protective case.