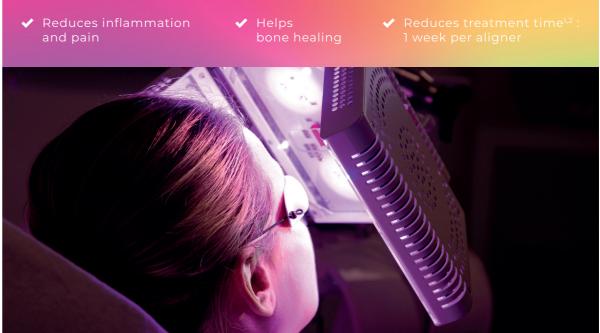

 Scanner adapted for small mouth

Not available in all countries, please contact your local representative

 Changing interface for kids

ATP38® BOOST ORTHODONTIC TREATMENT WITH PHOTOBIOMODULATION

Photobiomodulation or Low Light Level Therapy (LLLT) is a painless, athermic and non-invasive treatment.

Stimulating cellular regeneration through the diffusion of natural wavelengths.

<sup>1</sup>Al-Dboush, Ra'ed, Anahita Naseri Esfahani, et Tarek El-Bialy. « Impact of photobiomodulation and low-intensity pulsed ultrasound adjunctive interventions on orthodontic treatment duration during clear aligner therapy »: The Angle Orthodontist 91, n° 5 (septembre 2021): 619 25.