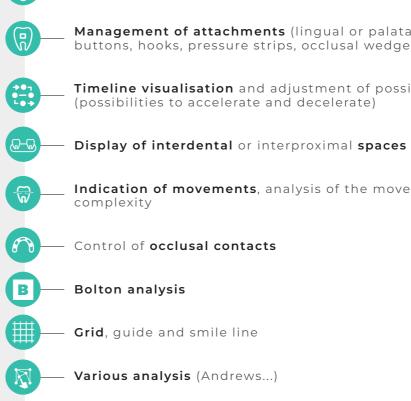

# SMILE SET UP THE BEST OF **NEMOCAST**, OUR 3D PROPRIETARY SOFTWARE Modification of teeth and roots position

Management of attachments (lingual or palatal placement), buttons, hooks, pressure strips, occlusal wedge, bite ramp

**Timeline visualisation** and adjustment of possible movements

Indication of movements, analysis of the movement