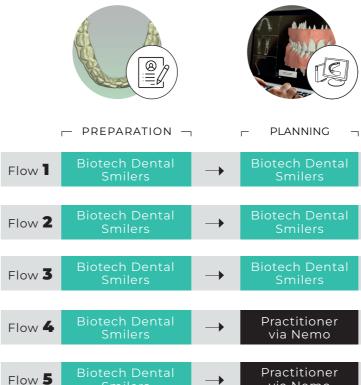

## FREE TO CHOSE YOUR FLOW

| ☐ MODIFICATION ¬<br>VIA SMILE SET UP | IMPRESSION                             |
|--------------------------------------|----------------------------------------|
| Practitioner $\rightarrow$           | Biotech Dental<br>Smilers              |
|                                      | Dractitionar                           |
| Practitioner ->                      | Practitioner                           |
| Practitioner $\rightarrow$           | Practitioner   Biotech Dental Smilers  |
|                                      | First 3 Remaining aligners             |
|                                      | Biotech Dental<br>Smilers              |
|                                      |                                        |
|                                      | Practitioner                           |
|                                      |                                        |
|                                      | Practitioner    Biotech Dental Smilers |
|                                      | First 3 Remaining aligners             |