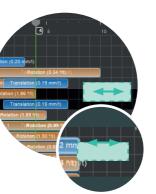

**Timeline visualisation** and adjustment of possible movements

Indication of movements, analysis of the movement