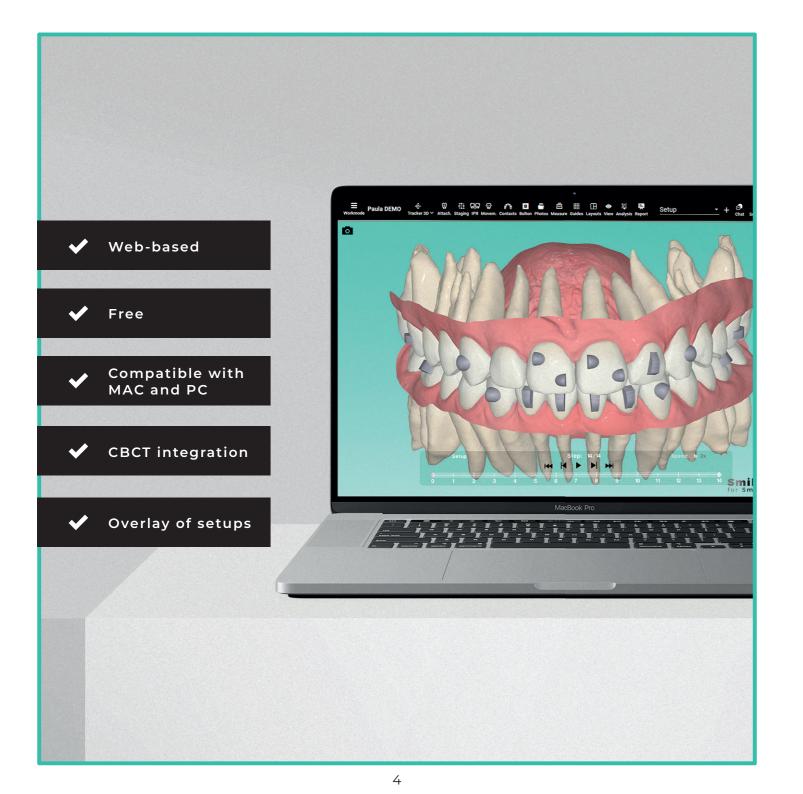

# SMILE SET UP THE BEST OF **NEMOCAST**, OUR 3D PROPRIETARY SOFTWARE Modification of teeth and roots position

Management of attachments (lingual or palatal placement), buttons, hooks, pressure strips, occlusal wedge, bite ramp

**Timeline visualisation** and adjustment of possible movements

Indication of movements, analysis of the movement