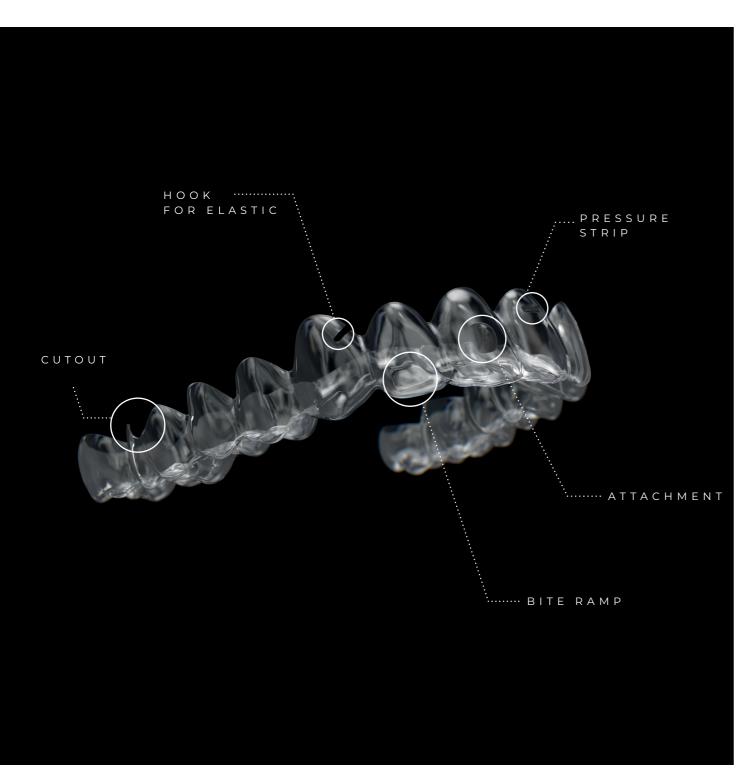

# SMILE SET UP THE BEST OF **NEMOCAST**, OUR 3D PROPRIETARY SOFTWARE Modification of teeth and roots position

Management of attachments (lingual or palatal placement), buttons, hooks, pressure strips, occlusal wedge, bite ramp