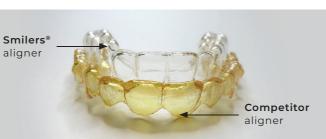

#### MORE TRANSPARENCY

**3D stereolithography impression:** Smoother surface for your aligners to remain transparent.

Transparent aligner after 14 days soaked in coffee. According to study: 010-R v.00 Test Report: Aligners' Coloration Testing.