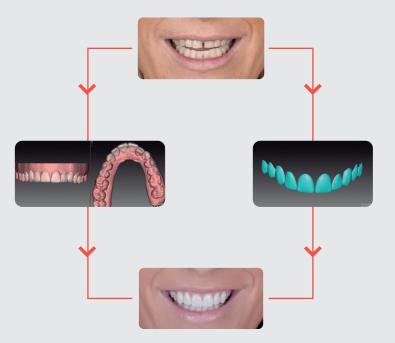

By joining 2D images with 3D digital models, we can perform a facially guided aesthetic design with which the patient will be able to better understand the treatment, increasing their acceptance and desire for it.

#### **Smile Emulations**

#### NemoSmile will enable you to:

- ✓ Design personalized smiles for each patient
- ✓ Transfer smiles from patient A to patient B (Smile Donator)
- ✓ Create your own prostheses libraries
- Customize your prostheses
- ✓ Create arcade libraries
- ✓ Combine prostheses from different libraries