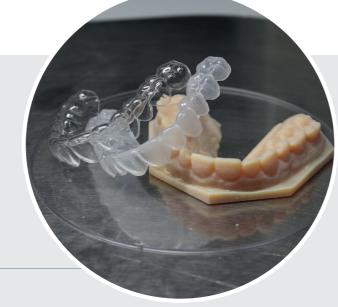

### **Physical Mockup**

Allow your patients to physicallly experience the end result before performing the treatment.

Excite your patients with the possibilities of having the smile they've always wanted making them the center of attention and aware of what a new smile can do for them.