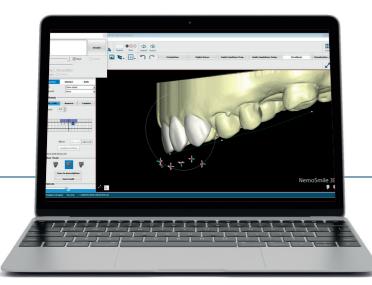

By joining 2D images with 3D digital models, we can perform a facially guided aesthetic design with which the patient will be able to better understand the treatment, increasing their acceptance and desire for it.

The program allows aesthetic and prosthetic planning from both, simple and complex cases. With the module **NemoSmile** we can create a serie of products (motivational mock up, ideal mock up, shells, gingival guides ...) as support of clinical work and increase the predictability of our results.

#### **Smile Emulations**