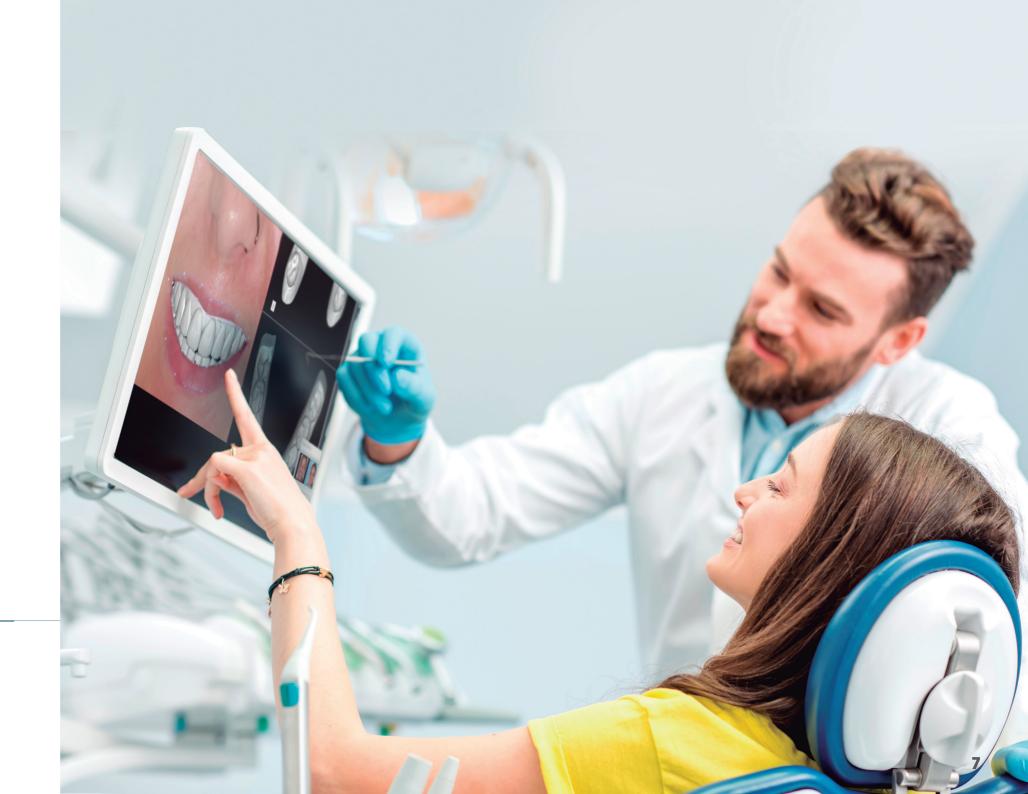

# Improve your communication and increase case acceptance

**NemoSmile** is a tool that helps dentists improve communications with their patients, laboratories and with all the professionals involved in the case.

By joining 2D images with 3D digital models, we can perform a facially guided aesthetic design with which the patient will be able to better understand the treatment, increasing their acceptance and desire for it.

#### **Digital Mockup**

Create a made-to measure treatment plan for your patients and communicate it to them.

### **Physical Mockup**

Allow your patients to physicallly experience the end result before performing the treatment.

Excite your patients with the possibilities of having the smile they've always wanted making them the center of attention and aware of what a new smile can do for them.