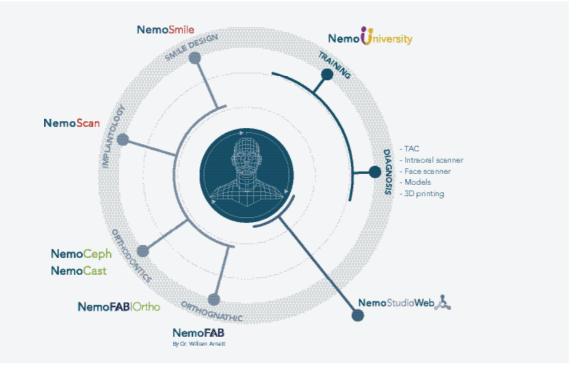

#### NemoStudio Suite

#### About Nemotec

NemoStudio is the unique multidisciplinary digital platform for dentistry open and flexible worldwide

**Nemotec** is a leading Spanish technology company for the dental industry.

It was created in 1992 to provide dentists, clinics, laboratories and technology companies with flexible and open solutions to diagnose, plan, print professional dental products and communicate visually and effectively treatment plans to patients in dental specialties such as Orthodontics, Orthognathic, Implantology and Smile Design.

Currently, Nemotec has more than 50 employees from different specialities, sales in more than 70 countries and has a network of distributors spread in strategic areas worldwide.

The company presents its new version of the unique digital multidisciplinary platform for dentistry in the world known as NemoStudio. The technology of Nemotec is endorsed by prestigious professionals of different disciplines.