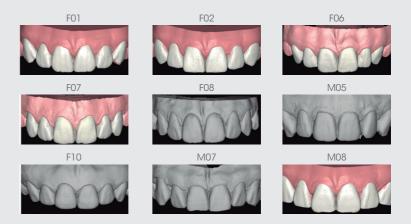

You have access to a wide range of template libraries from real patients that will enhance your designs for a natural look when your patients see their new smiles.

4 5

#### NemoSmile will enable you to:

- ✓ Design personalized smiles for each patient
- ✓ Transfer smiles from patient A to patient B (Smile Donator)
- ✓ Create your own prostheses libraries
- Customize your prostheses
- ✓ Create arcade libraries
- ✓ Combine prostheses from different libraries