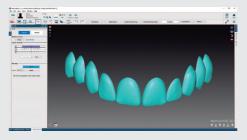

#### **Design and export veneers**

Take advantage of the aesthetic treatment plan to get the .stl file of the patient's veneers.

Get 3D files (.stl) compatible with any 3D printing program.