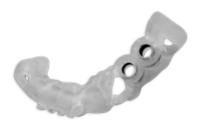

# NemoScan guides

Design and print accurate and personalized surgical guides

## **Kind of guides**

- Muco, Dento and Osseo supported.
   Partial and complete edentulism.
- ✓ Bone regularization guides
- Stackable Guides

# Print your designed surgical guide in any 3D printer

From digital model to 3D printing