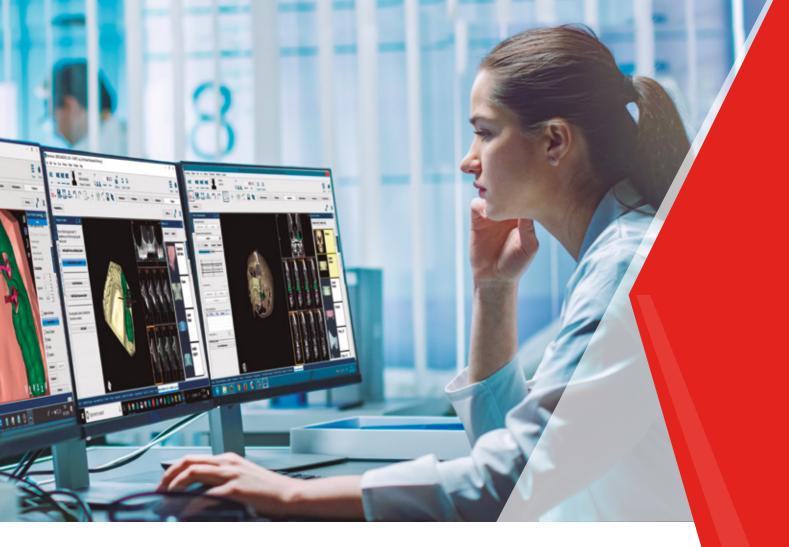

## What is NemoScan Software?

NemoScan is the solution for diagnosis and treatment planning implantology.

It requires following a few simple steps based on preparation, planning, treatment plan and finally the manufacture of guides, biomodels and surgical guides to be printed on any 3D printer.

### **NemoScan Process**

- ✓ Preparation

  Visualization and preparation of tomographies (CT images).
- Planning
   Study and placement of implants and attachments taking into account the prosthesis.
- ✓ Treatment plan
- ✓ Guide manufacturing
  Guide manufacturing Biomodels and Surgical Guides.

# Why choose NemoScan?

Choosing NemoScan means choosing the most advanced solution for diagnosis and implantology treatment planning. Also means to choose a tool to communicate effectively, showing the process to the patient with total security and warranty.

Through the software, the surgeon will design and generate the surgical guides by transferring that design to the final position in the mouth with absolute precision.