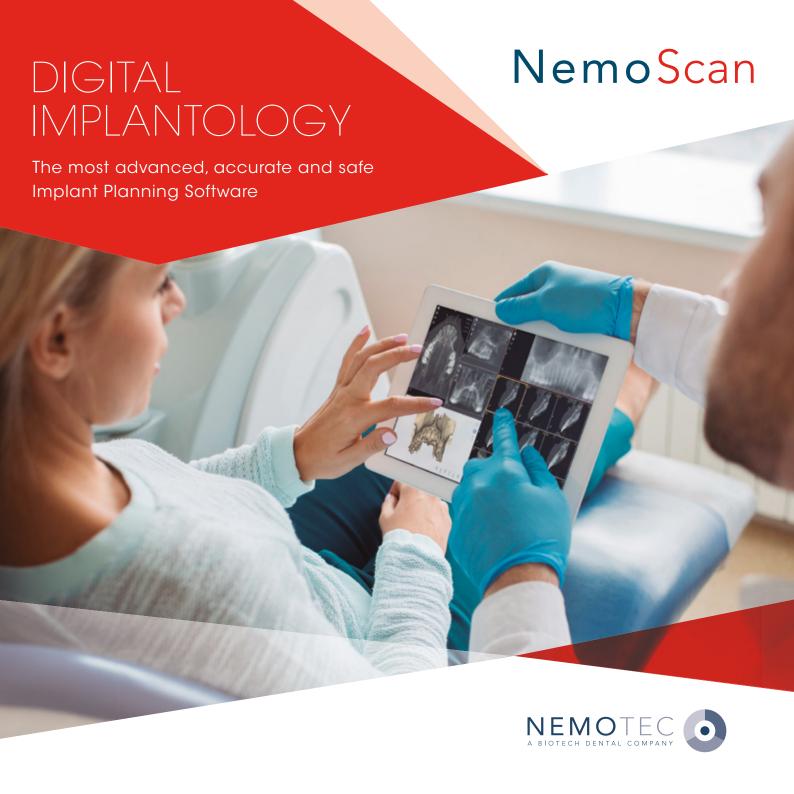

## What is NemoScan Software?

NemoScan is the solution for diagnosis and treatment planning implantology.

It requires following a few simple steps based on preparation, planning, treatment plan and finally the manufacture of guides, biomodels and surgical guides to be printed on any 3D printer.

# Why choose NemoScan?

Choosing NemoScan means choosing the most advanced solution for diagnosis and implantology treatment planning. Also means to choose a tool to communicate effectively, showing the process to the patient with total security and warranty.

Through the software, the surgeon will design and generate the surgical guides by transferring that design to the final position in the mouth with absolute precision.