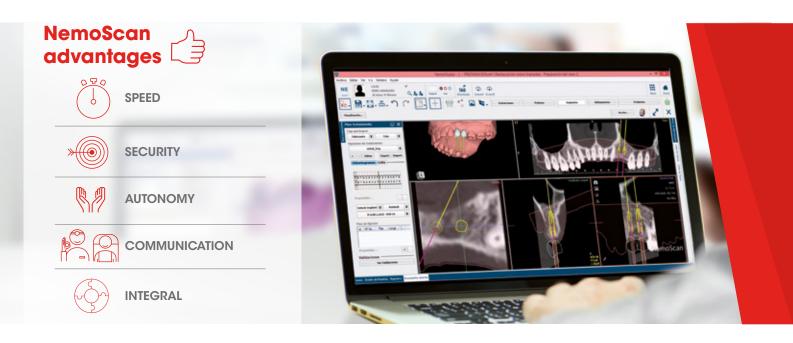

# Why choose NemoScan?

Choosing NemoScan means choosing the most advanced solution for diagnosis and implantology treatment planning. Also means to choose a tool to communicate effectively, showing the process to the patient with total security and warranty.

Through the software, the surgeon will design and generate the surgical guides by transferring that design to the final position in the mouth with absolute precision.