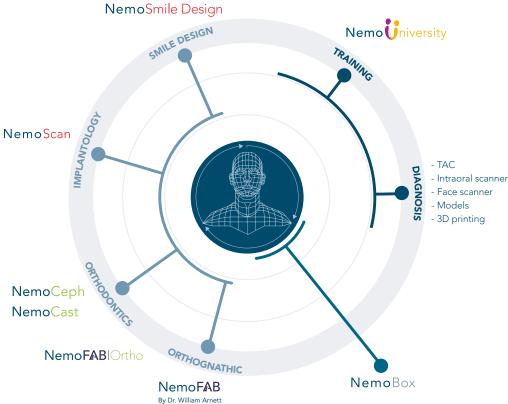

# **NemoStudio Suite**

#### All In One

#### UNIQUE

Platform that includes all the specialities in dentistry.

The suite is open-source and can be easily integrated with any clinical devices.

#### SERVICE FIRST

After-sales support and training.

NemoStudio is the unique multidisciplinary digital platform for dentistry open and flexible worldwide