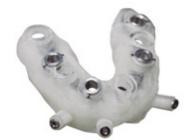

# NemoScan guides

Design and print accurate and personalized surgical guides

## **Kind of guides**

- Muco, Dento and Osseo supported.
   Partial and complete edentulism.
- ✓ Bone regularization guides
- Stackable Guides

## **3D** guides production

- ✓ Impresión 3D
- Casting of master tubes and sterilization techniques