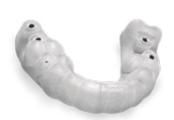

# NemoScan guides

Design and print accurate and personalized surgical guides

## **Kind of guides**

- Muco, Dento and Osseo supported.
   Partial and complete edentulism.
- ✓ Bone regularization guides
- Stackable Guides

# Print your designed surgical guide in any 3D printer

From digital model to 3D printing