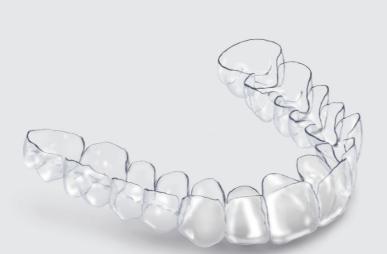

## NemoCast

Digital orthodontics software

TRANSPARENT ALIGNERS

Practice orthodontics with clear aligners with the most accurate technology

## Transparent aligners What is this?

Aligners is a technique of dental alignment made with clear aligners that are less noticed than traditional braces.

Taking into account the ideal orthodontics parameters, the treatment is planned for each patient with the software **NemoCast**.