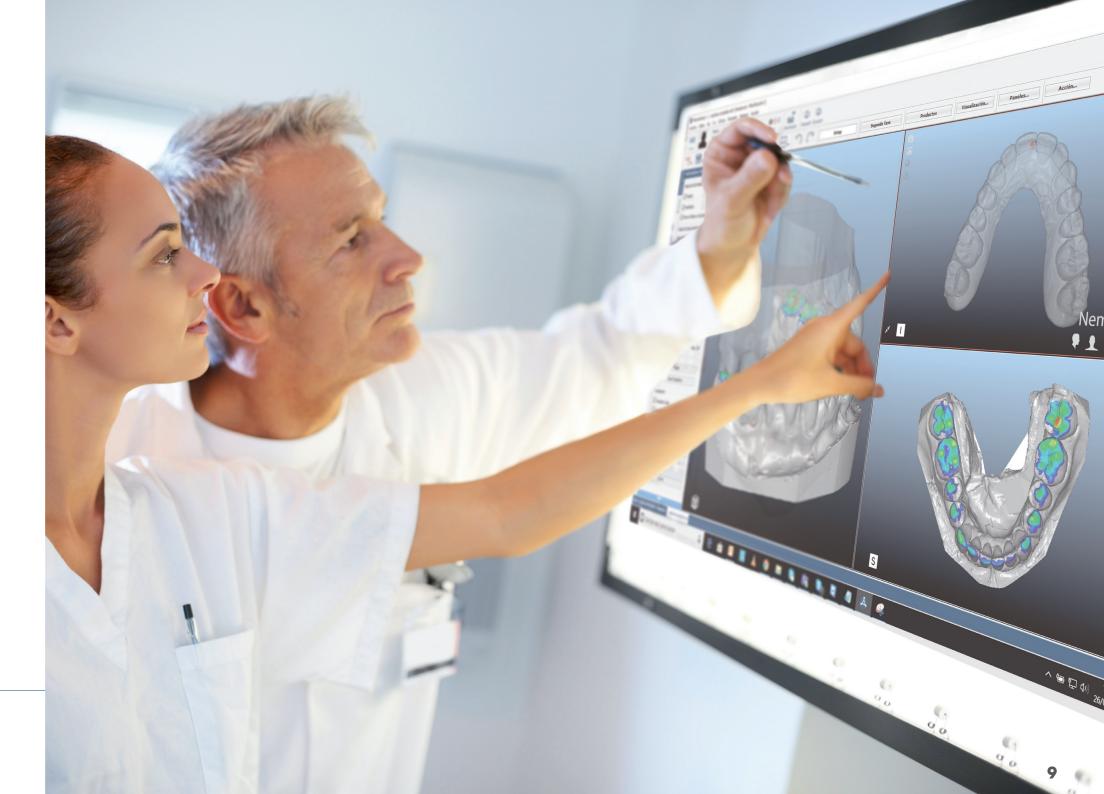

### What is the NemoCast software?

NemoCast is software for Orthodontics that allows to create a complete treatment from the analysis of digital models, diagnosis,treatment digital planning (virtual setup) until the printing of product.

The intuitive interface of the workspace offers a repository of clinical records that clearly separates the preparation part of the case from the diagnosis and planning of the cases.

Also **NemoCast** is a perfect tool to communicate visually the diagnosis and treatment plan through a virtual setup. The patient understands it, increasing their confi dence. It shows the **final outcome of the treatment through a 3D simulation.** 