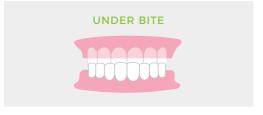

# We support your success on a large range of cases

**All kind of malpositions can be treated** with aligners, from **simple alignment** to the **most complex cases** (in which elastics, miniscrews and chains can be necessary).