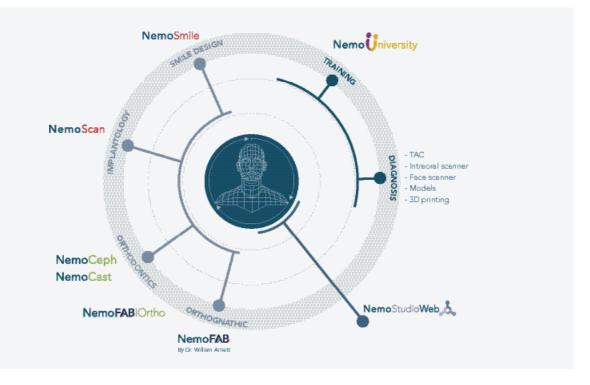

### About Nemotec

NemoStudio is the unique multidisciplinary digital platform for dentistry open and flexible worldwide

Nemotec is a leading Spanish technology company for the dental industry.

It was created in 1992 to provide dentists, clinics, laboratories and technology companies with flexible and open solutions to diagnose, plan, print professional dental products and communicate visually and effectively treatment plans to patients in dental specialties such as Orthodontics, Orthognathic, Implantology and Smile Design.

Currently, Nemotec has more than 50 employees from different specialities, sales in more than 70 countries and has a network of distributors spread in strategic areas worldwide.

The company presents its new version of the unique digital multidisciplinary platform for dentistry in the world known as NemoStudio. The technology of Nemotec is endorsed by prestigious professionals of different disciplines.