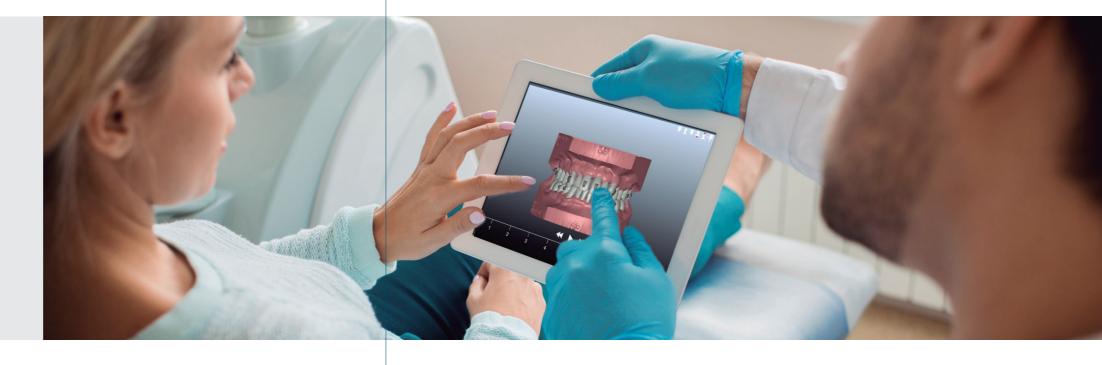

The intuitive interface of the workspace offers a repository of clinical records that clearly separates the preparation part of the case from the diagnosis and planning of the cases.

Also **NemoCast** is a perfect tool to communicate visually the diagnosis and treatment plan through a virtual setup. The patient understands it, increasing their confi dence. It shows the **final outcome of the treatment through a 3D simulation.** 