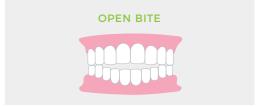

# We support your success on a large range of cases

**All kind of malpositions can be treated** with aligners, from **simple alignment** to the **most complex cases** (in which elastics, miniscrews and chains can be necessary).