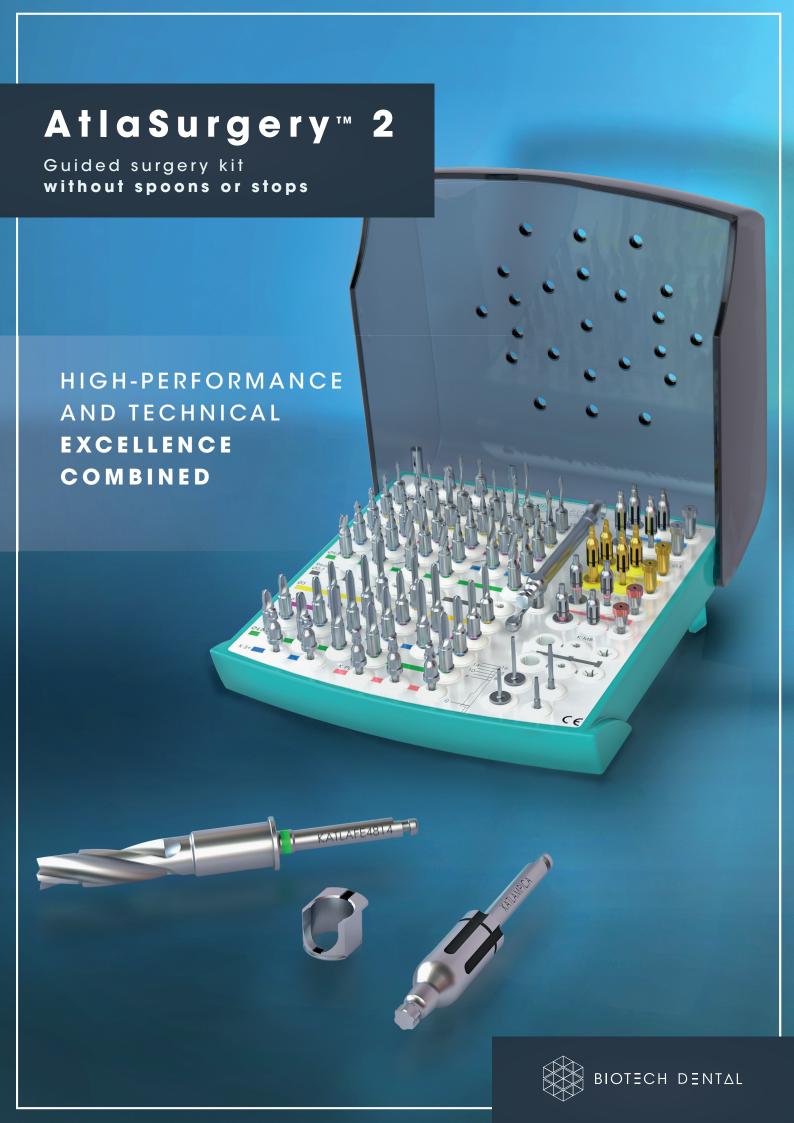

### GUIDED SURGERY

New horizons with peace of mind

By choosing guided surgery, you can optimise implant placement using a surgical guide that is made to measure using virtual planning software.

With the AtlaSurgery<sup>™</sup> 2 kit, enjoy controlled surgery without spoons or stops.

The reliability of guided surgery combined with AltaSurgery™ 2 a solution without spoons or stops - gives you peace of mind while offering your patients predictable results.

### ONE GUIDED SURGERY KIT FOR ALL KONTACT<sup>™</sup>\* IMPLANT RANGES

- **>** Compact for saving space and optimal storage.
- **>** Convenient: without spoons or stops.
- > Intuitive: instruments and tray with colour codes for quick and easy identification and a clear and precise drilling procedure.
- > Fully removable for complete decontamination in an autoclave.
- **>** Compatible with the main guided surgery software.

<sup>\*</sup> Kontact™, Kontact™ N, Kontact™ S, Kontact™ S+, Kontact™ PL

CARRY OUT
YOUR SURGERY
WITH
EFFICIENTLY
AND
PRECISELY

Increase the precision of the surgical procedure with the AtlaSurgery™ 2 guided surgery kit.

## Optimal surgical comfort for conducting surgery with complete peace of mind

Use of instruments WITHOUT SPOONS OR STOPS.