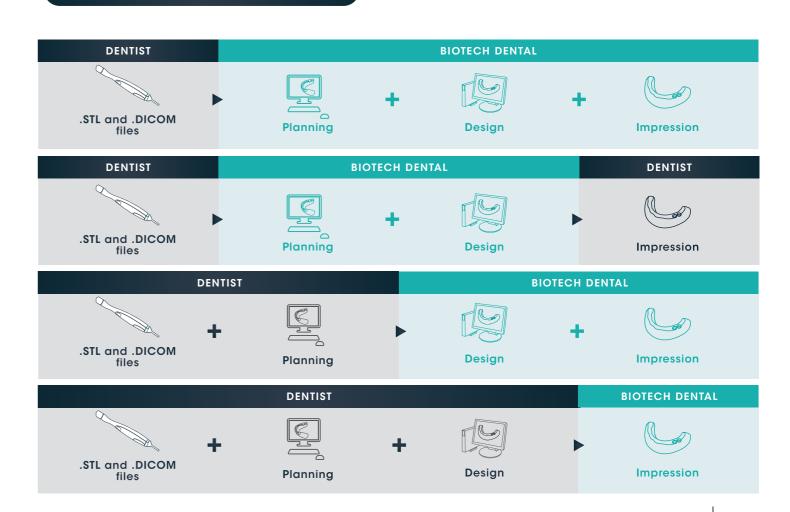

PEACE OF MIND
THANKS TO A
PERSONALISED
SOLUTION:
THE
BIOTECH DENTAL
PLANNING CENTER

Carry out your guided surgery with complete peace of mind thanks to our guided surgery solutions and services.

Biotech Dental combines the performance of the implant solutions with NemoScan technology providing easy access to guided surgery.

Depending on your requirements, you have the option to own the NemoScan planning software and carry out your own planning freely or to delegate this part to our experts via the Biotech Dental planning center, our multidisciplinary digital platform.

### NEMOSCAN

NemoScan is one of the software suites of the NemoStudio multidisciplinary platform from Nemotec by Biotech Dental.

It is used to make diagnoses and plan the implant treatment from the start of the prosthetic project. Create your surgical guides and accurately transfer the final position. You are free to choose which step(s) we carry out for you on your dedicated site: