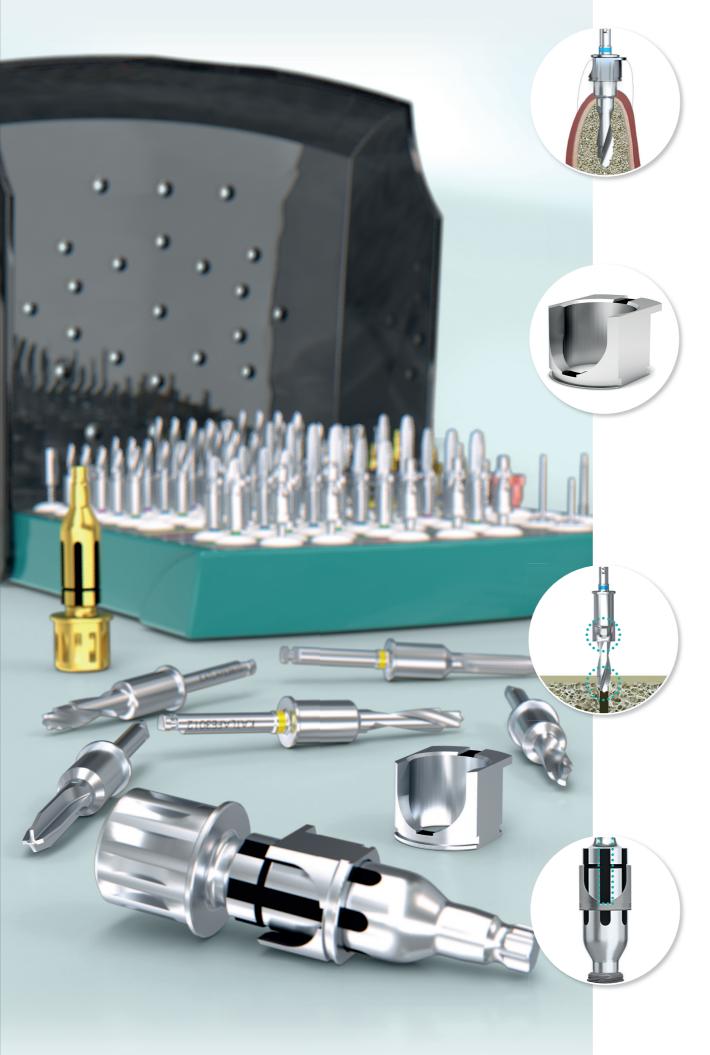

## Innovative mastertube: lateral access to manage any situation

- 1 single mastertube for all diameters for increased convenience.
- · Side opening of the mastertube:
  - Easy access for posterior implant placement;
  - Easy access when mouth opening is limited.
- Opening for lateral insertion to gain up to 4 mm of insertion height providing easier access.
- · Notches to check the position of the indexing of the implant.
- Flange to check the vertical position of the mastertube in the guide.

## Double guide for better stability during drilling

#### Initial guidance using the tapered tip of the helical drill:

 All drills have a tip that is reduced to the diameter of the previous drill, therefore preventing any slippage.

#### Second axial guide with depth gauge:

- Controlled axial guidance thanks to the guided cylindrical part in the mastertube.
- Controlled drilling depth thanks to the integrated stop on the guided cylindrical part.

## Precise positioning of the implant thanks to the chuck indexing

- Reproduction of the virtual position of the implant's index thanks to the alignment of one of the 6 marks of the mandrel with the notch of the mastertube.
- Reproduction of the virtual implant placement depth by aligning the horizontal mark with the shoulder of the mastertube.