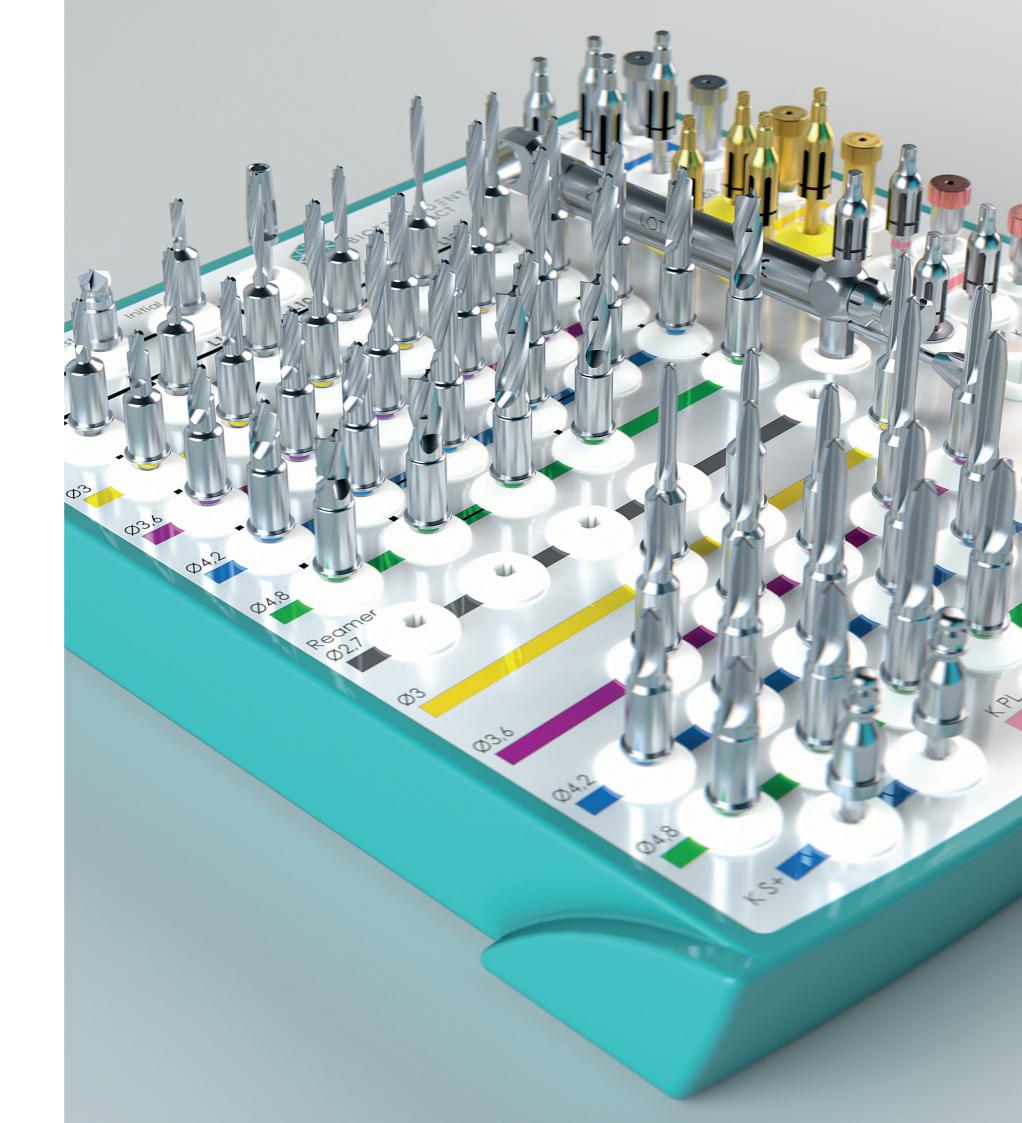

### ONE GUIDED SURGERY KIT FOR ALL KONTACT<sup>™</sup>\* IMPLANT RANGES

- **>** Compact for saving space and optimal storage.
- **>** Convenient: without spoons or stops.
- > Intuitive: instruments and tray with colour codes for quick and easy identification and a clear and precise drilling procedure.
- > Fully removable for complete decontamination in an autoclave.
- **>** Compatible with the main guided surgery software.

## Optimal surgical comfort for conducting surgery with complete peace of mind

Use of instruments WITHOUT SPOONS OR STOPS.

## Innovative mastertube: lateral access to manage any situation

- 1 single mastertube for all diameters for increased convenience.
- · Side opening of the mastertube:
  - Easy access for posterior implant placement;
  - Easy access when mouth opening is limited.
- Opening for lateral insertion to gain up to 4 mm of insertion height providing easier access.
- · Notches to check the position of the indexing of the implant.
- Flange to check the vertical position of the mastertube in the guide.