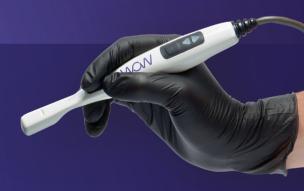

### INTRA-ORAL SCANNER

The WOW<sup>°</sup> intra-oral scanner brings you to a multidisciplinary world with no barrier between orthodontics, implantology, and prosthetics.

 Accurate scanner and intuitive software

### THE ALPHA GENERATION AT THE CENTER OF DIGITAL

Smallest camera on the market for easy access in the mouth

BIOTECH DENTAL V

00

HO DIRECT SCAN

 $\odot$ 

Simplified pedodontic controls

sm;)ers Lab