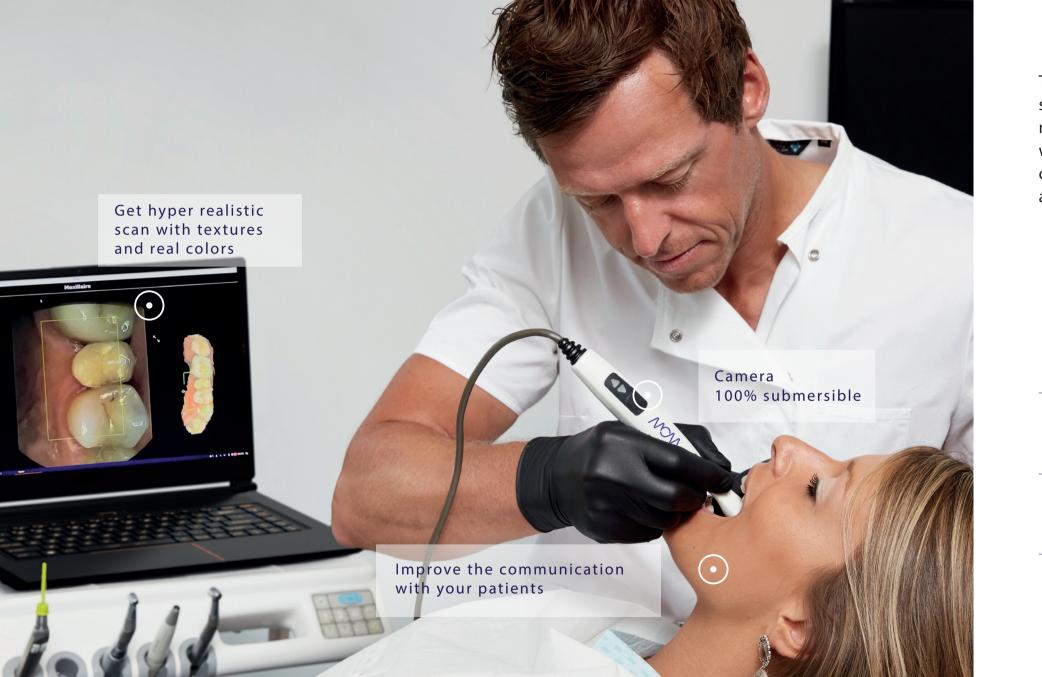

### INTRA-ORAL SCANNER

The WOW<sup>°</sup> intra-oral scanner brings you to a multidisciplinary world with no barrier between orthodontics, implantology, and prosthetics.

 Accurate scanner and intuitive software

### THE ALPHA GENERATION AT THE CENTER OF DIGITAL

Smallest camera on the market for easy access in the mouth

BIOTECH DENTAL V

00

HO DIRECT SCAN

 $\odot$ 

Simplified pedodontic controls

sm;)ers Lab

Fun and customizable interface

NON