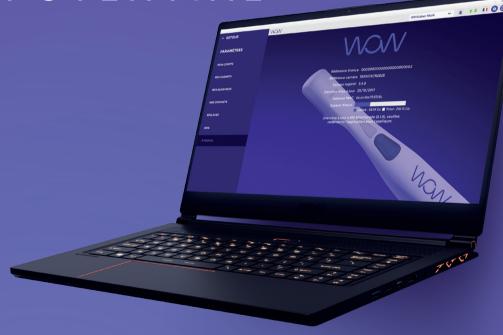

### INTRA-ORAL SCANNER

The WOW<sup>°</sup> intra-oral scanner brings you to a multidisciplinary world with no barrier between orthodontics, implantology, and prosthetics.

 Accurate scanner and intuitive software

Complete digital workflow

Open and evolutive system

#### ✓ Free updates