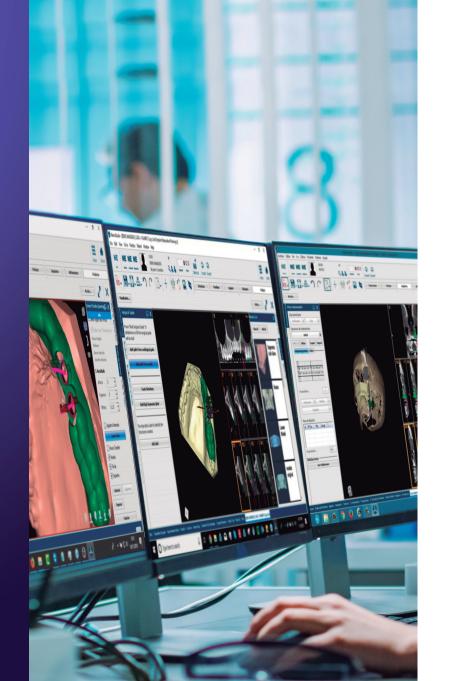

### INTRA-ORAL SCANNER

The WOW<sup>°</sup> intra-oral scanner brings you to a multidisciplinary world with no barrier between orthodontics, implantology, and prosthetics.

 Accurate scanner and intuitive software

Complete digital workflow

Open and evolutive system

#### ✓ Free updates