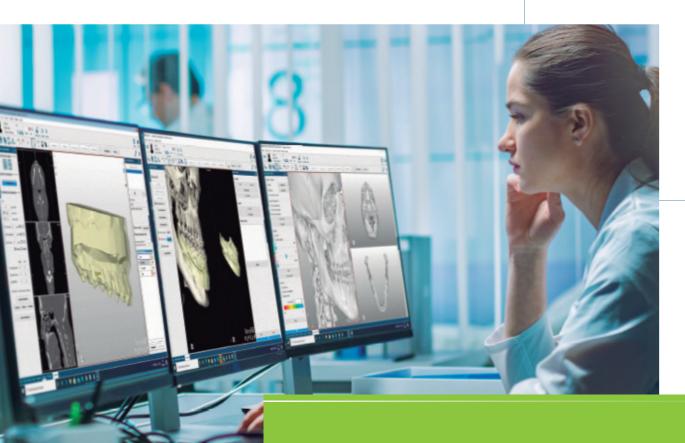

## What is NemoFAB ORTHO software?

NemoFAB ORTHO is a software focused on orthodontics that allows the analysis and study of digital models, CAT scans and photographs in both 2D and 3D.

The intuitive interface offers dentists a repository of clinical records and visualizations that, together with the cephalometric analyzes, allows them to have total control of the diagnoses of each case.

### What is this software for?

The 3D orthodontic diagnosis carried out using the NemoFAB ORTHO software allows a complete study and treatment plan to be carried out respecting the aesthetics and functionality of the patient, thus being able to: