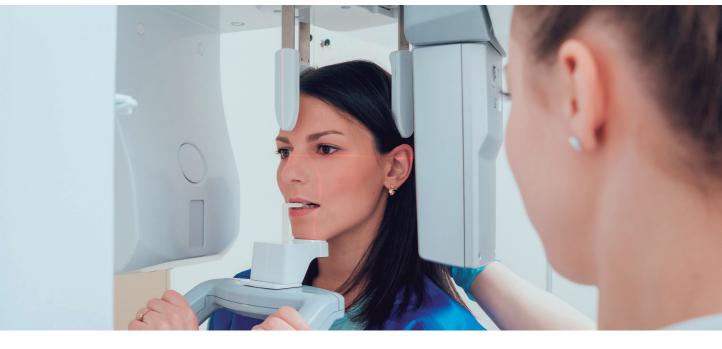

## What is NemoFAB ORTHO software?

NemoFAB ORTHO is a software focused on orthodontics that allows the analysis and study of digital models, CAT scans and photographs in both 2D and 3D.

The intuitive interface offers dentists a repository of clinical records and visualizations that, together with the cephalometric analyzes, allows them to have total control of the diagnoses of each case.

#### Jaw and maxilla segmentation

- Orientation with Dicom using the Arnett protocol or a standard one.
- TMJ: Analysis and segmentation of the airway and condyles.
- 2D and 3D cephalometric analysis.
- Virtual articulator ready to create new relationships between the mandible and the maxilla creating the perfect occlusion.
- In-depth analysis of arch contacts.