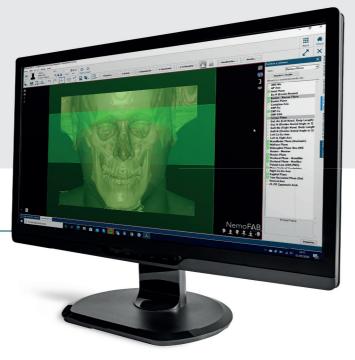

#### Complete your treatment with 3D Cephalometry:

- The perfect complement to the 3D planning of your setups.
- 3D and 2D photographic overlay.

Airway analysis

RX Generation: Lateral, Frontal and Panoramic

the simulation of the dental movement sequence, which together with the 3D photographic overlay on the DICOM file, will show us the file all result of the treatment.