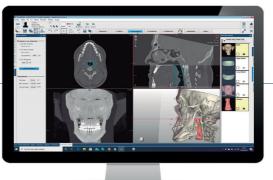

## What is NemoFAB ORTHO software?

NemoFAB ORTHO is a software focused on orthodontics that allows the analysis and study of digital models, CAT scans and photographs in both 2D and 3D.

The intuitive interface offers dentists a repository of clinical records and visualizations that, together with the cephalometric analyzes, allows them to have total control of the diagnoses of each case.

### What is this software for?

The 3D orthodontic diagnosis carried out using the NemoFAB ORTHO software allows a complete study and treatment plan to be carried out respecting the aesthetics and functionality of the patient, thus being able to:

#### Complete your diagnosis with:

- TMJ analysis.
- Airway Analysis. Tomographic diagnostic evaluation of sleep apnea.
- · Virtual X-rays. Side, Front and Panoramic.

#### Complete your treatment with 3D Cephalometry:

- The perfect complement to the 3D planning of your setups.
- 3D and 2D photographic overlay.

Airway analysis

RX Generation: Lateral, Frontal and Panoramic