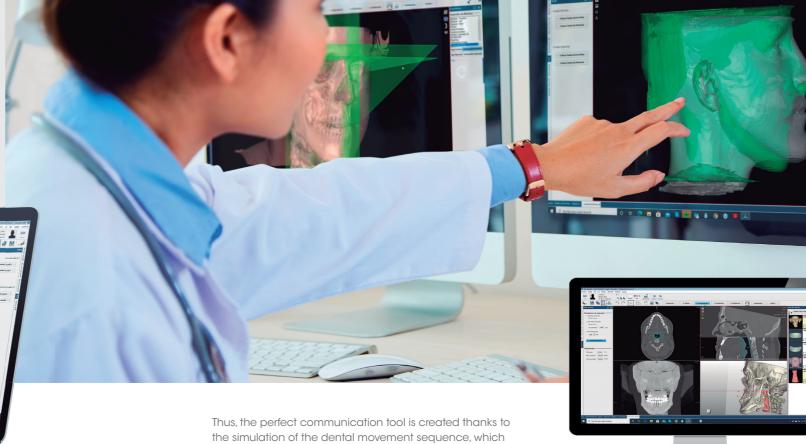

the simulation of the dental movement sequence, which together with the 3D photographic overlay on the DICOM file, will show us the file all result of the treatment.