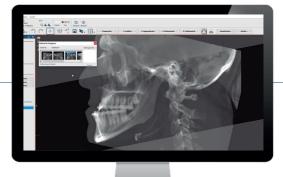

## What is NemoFAB ORTHO software?

NemoFAB ORTHO is a software focused on orthodontics that allows the analysis and study of digital models, CAT scans and photographs in both 2D and 3D.

The intuitive interface offers dentists a repository of clinical records and visualizations that, together with the cephalometric analyzes, allows them to have total control of the diagnoses of each case.

#### Complete your diagnosis with:

- TMJ analysis.
- Airway Analysis. Tomographic diagnostic evaluation of sleep apnea.
- · Virtual X-rays. Side, Front and Panoramic.

#### Complete your treatment with 3D Cephalometry:

- The perfect complement to the 3D planning of your setups.
- 3D and 2D photographic overlay.

Airway analysis

RX Generation: Lateral, Frontal and Panoramic